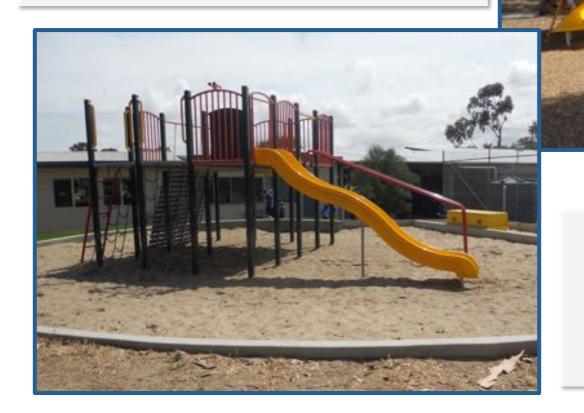

These are the doors I go through to get to the toilet.

This is the South East Corner Playground.

There is a sandpit too!

This is where I can get a drink when I play outside.

At my school there is a Butterfly Garden. I wonder if I will find a butterfly?