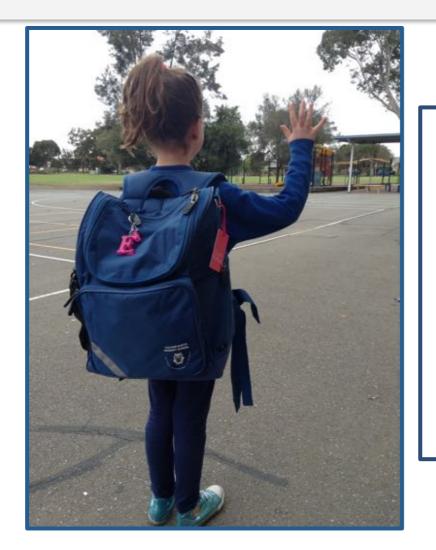

Fulham North Primary School is my school. We learn and play on Kaurna Country. I will be in foundation. At school I will wear a uniform. It is blue and white.

I will have a school bag. I will bring a hat, lunchbox and drink bottle. I will keep my bag inside my locker.

I will have a blue folder to keep books inside. I will take books home every night to read.

In the morning I will give my special person a big cuddle and wave goodbye. In the afternoon, my special person will be waiting to take me home.