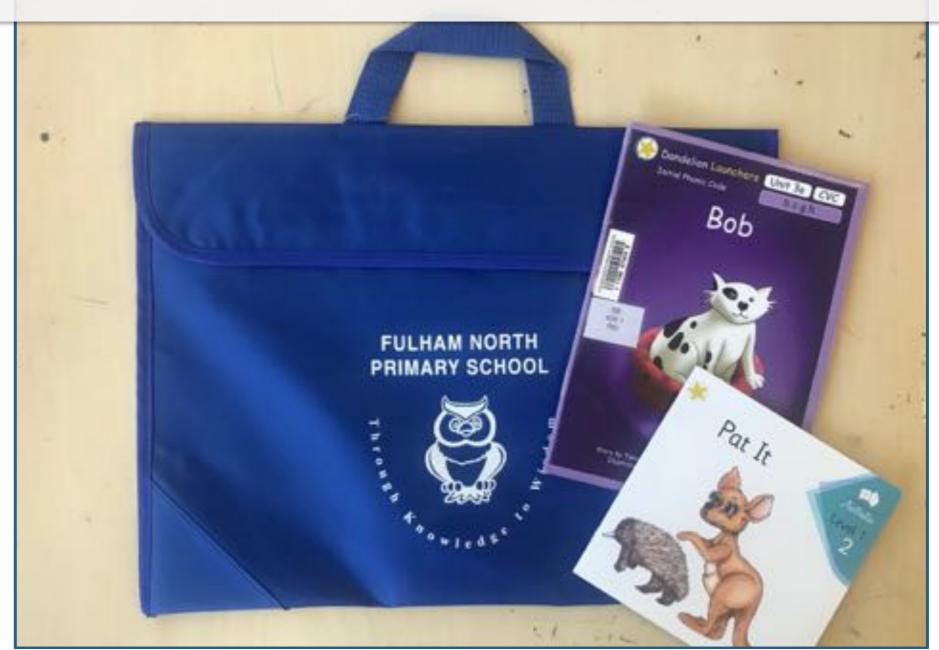

I will have a blue folder to keep books inside. I will take books home every night to read.

In the morning I will give my special person a big cuddle and wave goodbye. In the afternoon, my special person will be waiting to take me home.