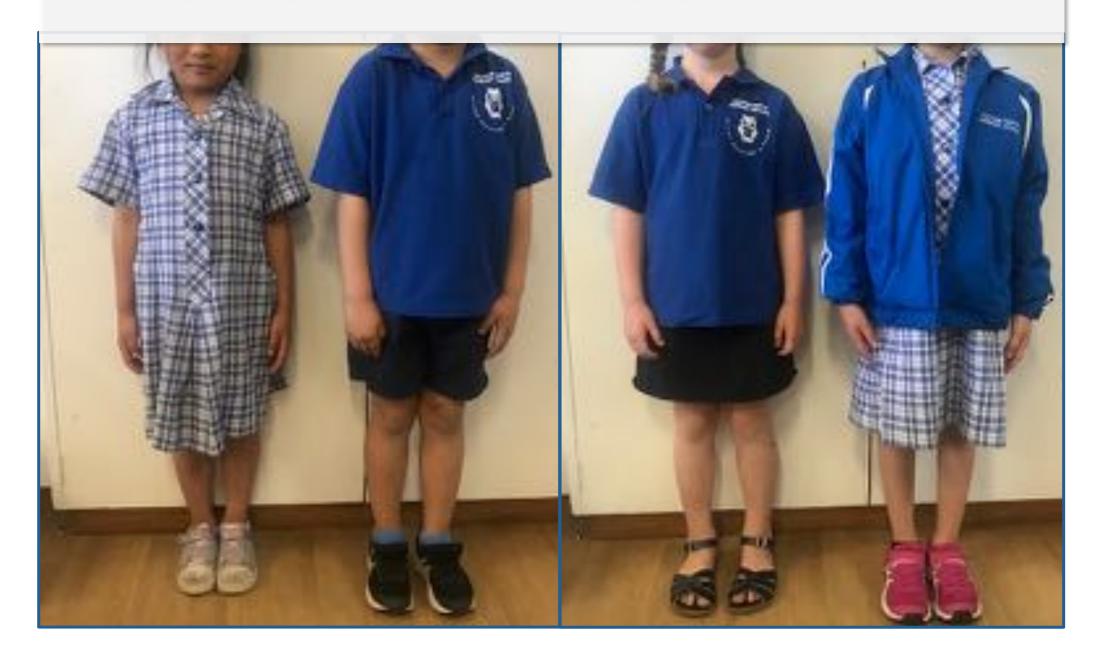

Fulham North Primary School is my school. We learn and play on Kaurna Country. I will be in foundation. At school I will wear a uniform. It is blue and white.

I will have a school bag. I will bring a hat, lunchbox and drink bottle. I will keep my bag inside my locker.