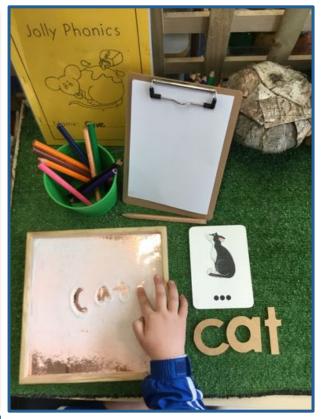

At school there is so much to learn and do!

My teachers will always be there to help me. We all learn together!

What do you think you will learn about? There will be rules to follow so that I can stay safe. Being a *Mighty Owl* means I make choices that help me and others to learn and play safely.