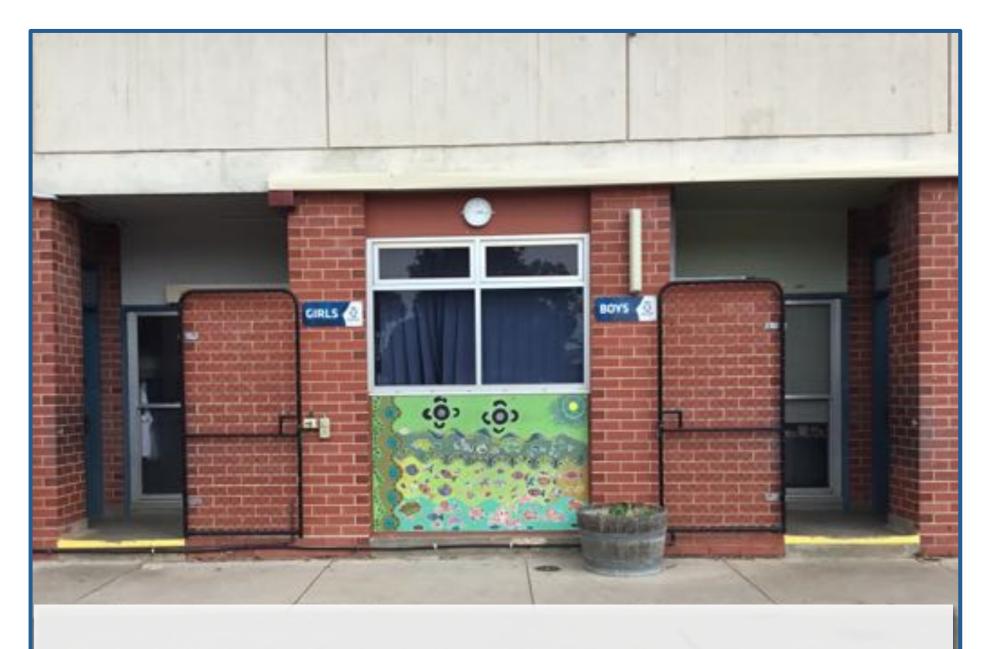

These are the doors I go through to get to the toilet.

This is the South East Corner Playground.

There is a sandpit too!

This is where I can get a drink when I play outside.

At my school there is a Butterfly Garden. I wonder if I will find a butterfly?