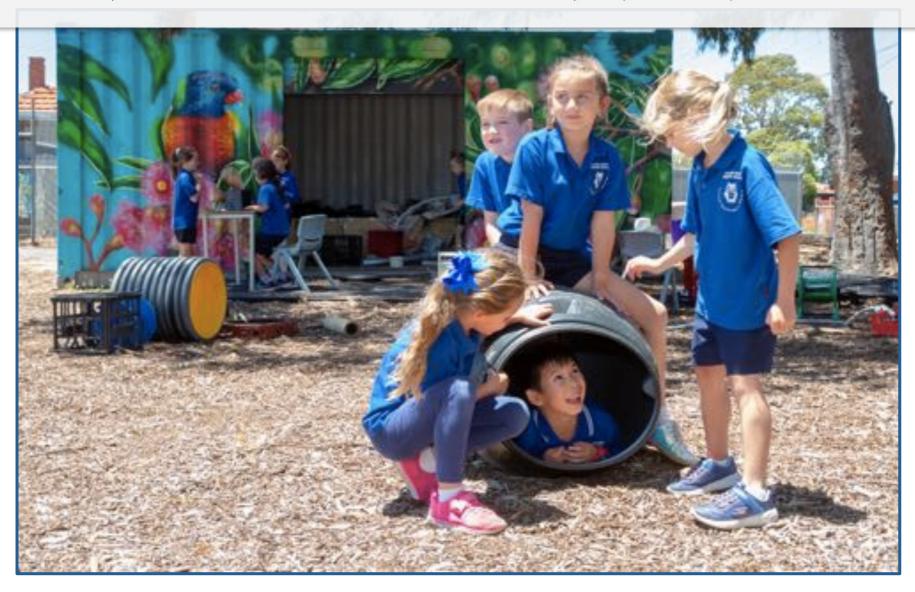

These are the doors I go through to get to the toilet.

This is the South East Corner Playground.

There is a sandpit too!

This is where I can get a drink when I play outside.

At my school there is a Butterfly Garden. I wonder if I will find a butterfly?