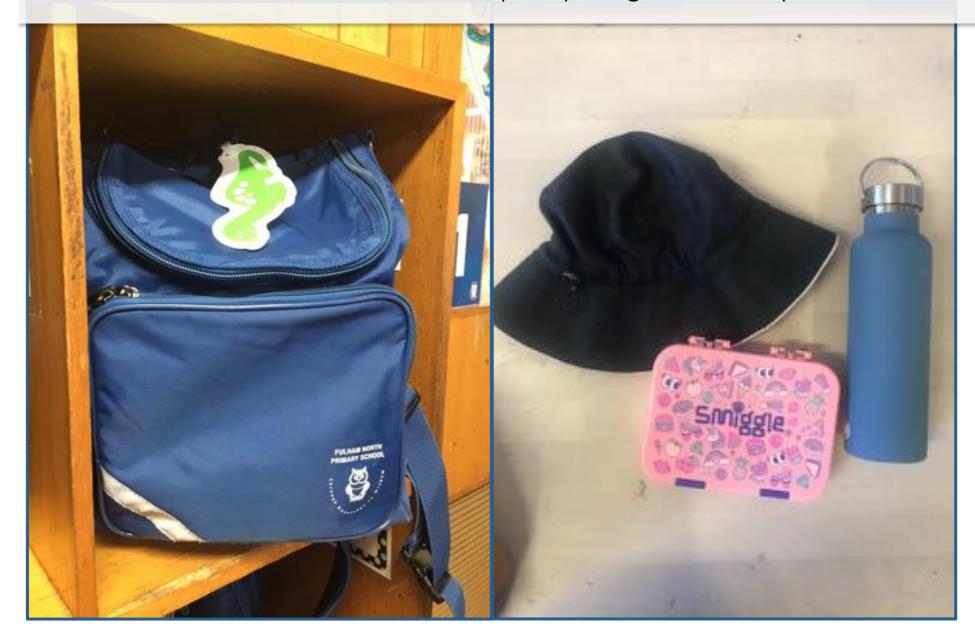

Fulham North Primary School is my school. We learn and play on Kaurna Country. I will be in foundation. At school I will wear a uniform. It is blue and white.

I will have a school bag. I will bring a hat, lunchbox and drink bottle. I will keep my bag inside my locker.