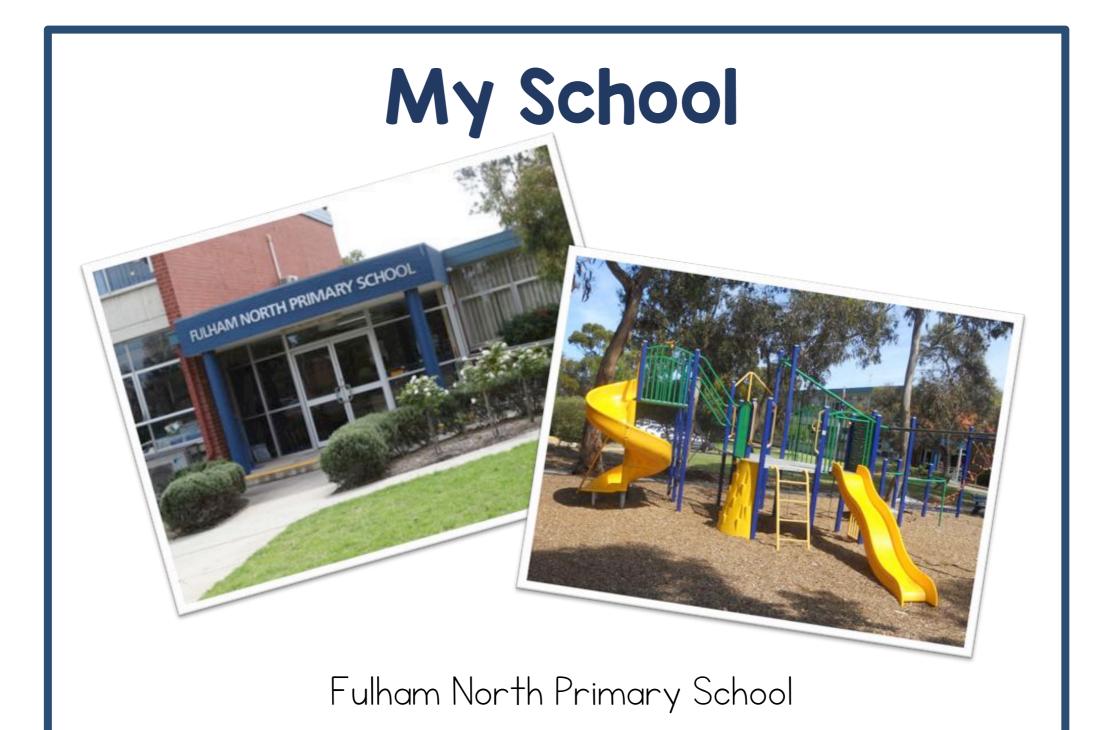

Fulham North Primary School is my school. We learn and play on Kaurna Country. I will be in foundation. At school I will wear a uniform. It is blue and white.

I will have a school bag. I will bring a hat, lunchbox and drink bottle. I will keep my bag inside my locker.