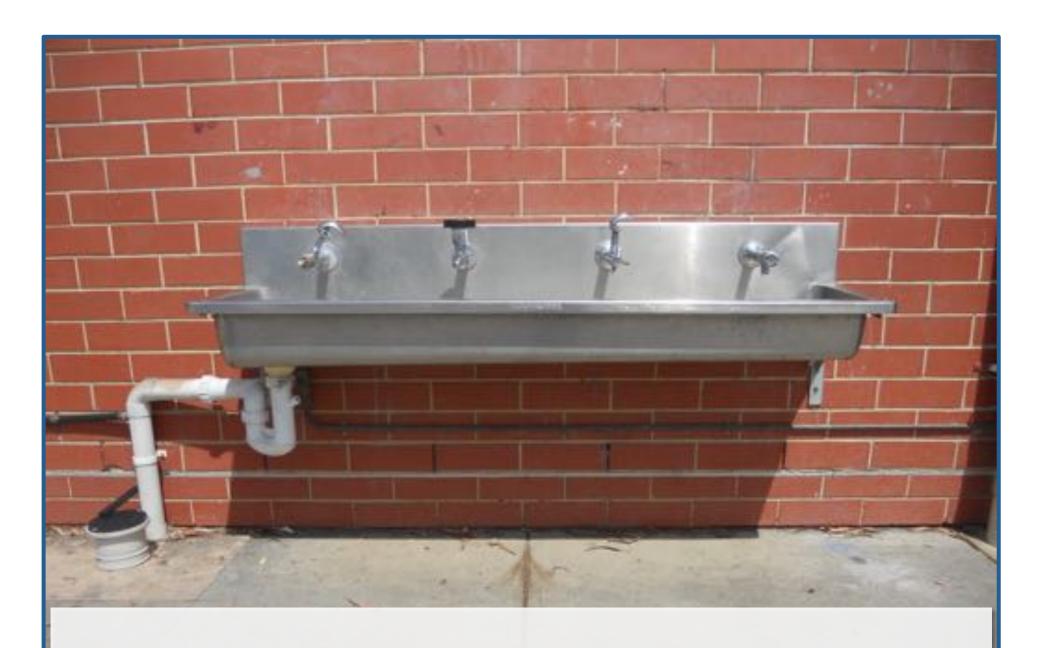

These are the doors I go through to get to the toilet.

This is the South East Corner Playground.

There is a sandpit too!

This is where I can get a drink when I play outside.

At my school there is a Butterfly Garden. I wonder if I will find a butterfly?